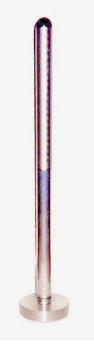

## LENGTH MANDREL FOR DETERMINATING MALE CONDOM LENGTH

VALENDOR'S mandrel for determination of condom length consist of a base and a detachable, double-faced graduated mandrel with spherical top.

The long, detachable and double sided graduated mandrel gives better ergonomics and facilitates a quickly and accurate reading.

## **Specifications**

Scale length: Resolution: Mandrel length: Mandrel width: Material: 230 mm 1 mm 400 mm 25 mm Aluminum

Art. No.: 101

VALENDOR reserves the right to modify this specification in part or as a whole.