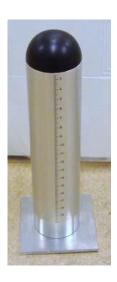

## LENGTH MANDREL FEMALE FOR DETERMINATING FEMALE CONDOM LENGTH

VALENDOR'S mandrel for determination of female condom length consist of a base and a detachable, double-faced graduated mandrel with spherical top.

The long, detachable and double sided graduated mandrel gives better ergonomics and facilitates a quickly and accurate reading.

Supplied with a traceable calibration certificate.

## **Specifications**

Scale length: 200 mm
Resolution: 1 mm
Mandrel length: 220 mm
Mandrel width: 48 mm
Material: Aluminum

Art. No.: 102

VALENDOR reserves the right to modify this specification in part or as a whole.